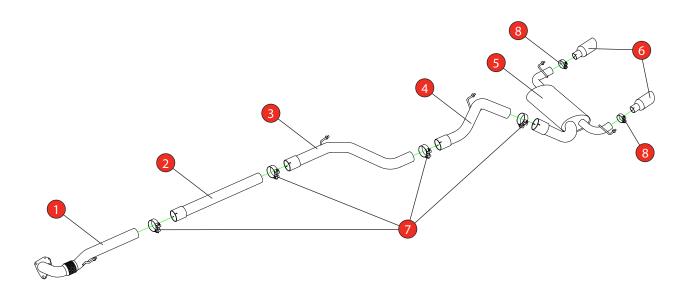

Estimated Fitting Time: 60 Minutes

| NO.    | PART NO.   | DESCRIPTION                  | QTY |  |  |  |
|--------|------------|------------------------------|-----|--|--|--|
| 1      | 850GM      | Front Flex Pipe              | 1   |  |  |  |
| 2      | 851GM      | Non-resonated Centre Section | 1   |  |  |  |
| 3      | 853GM      | Link Pipe                    | 1   |  |  |  |
| 4      | 854GM      | Rear Link Pipe               | 1   |  |  |  |
| 5      | 855GM      | Rear Silencer                | 1   |  |  |  |
| 6      | Z023.10061 | Polished Ø100mm Daytona Trim | 2   |  |  |  |
| Fit Ki | Fit Kit    |                              |     |  |  |  |
| 7      | Z016.10062 | 79.2mm Heavy Duty Clamp      | 4   |  |  |  |
| 8      | Z016.10064 | 65.9mm Heavy Duty Clamp      | 2   |  |  |  |